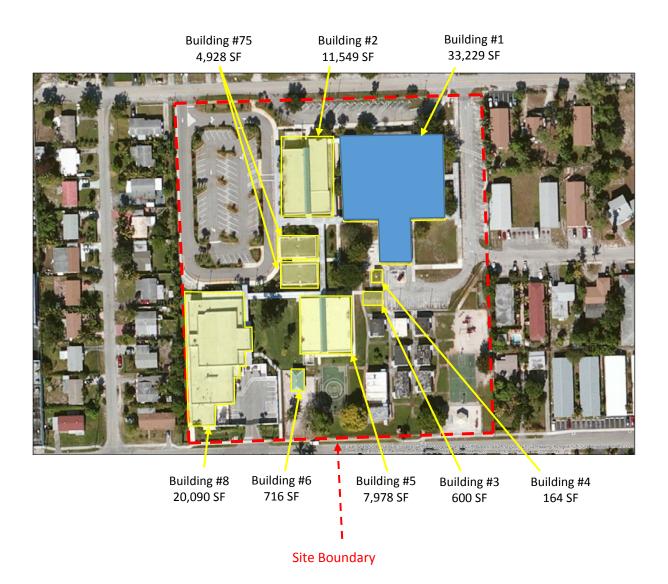

#### 6.1 <u>Summary Project Scope</u> - The Scope of Work is summarized below.

Lloyd Estates Elementary School

- Fire Sprinklers
- Fire Alarm
- Media Center Improvements
- HVAC Improvements
- Building Envelope Improvements
- 6.2 <u>Project Budget</u> The Budget for this package is as follows.