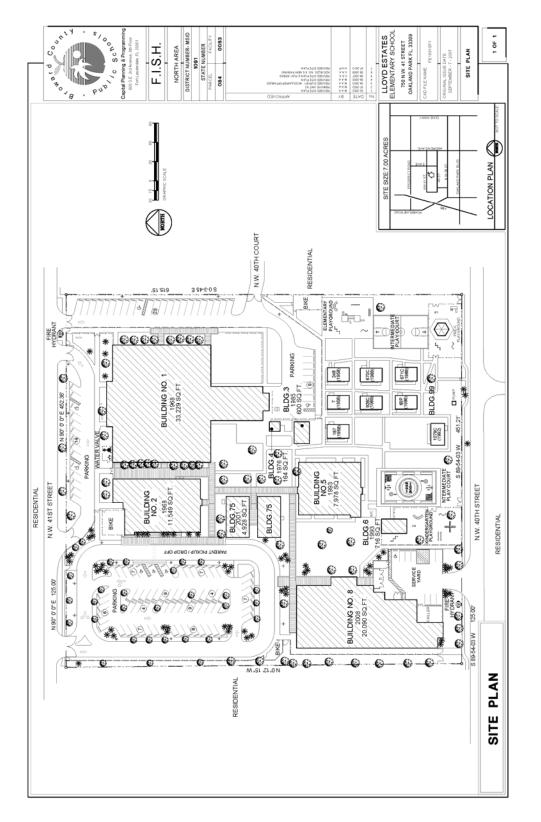

#### 6.1 <u>Summary Project Scope</u> - The Scope of Work is summarized below.

Lloyd Estates Elementary School

- Fire Sprinklers
- Fire Alarm
- Media Center Improvements
- HVAC Improvements
- Building Envelope Improvements
- 6.2 <u>Project Budget</u> The Budget for this package is as follows.